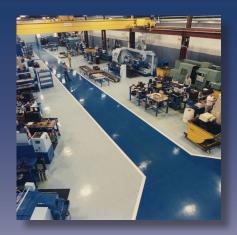

## **FACILITY SPACE TOTAL**

280,000 square feet

**MANUFACTURING SPACE** 

108,000 square feet

**CNC MACHINE TOOLS** 

40

**EMPLOYEES** 

430+